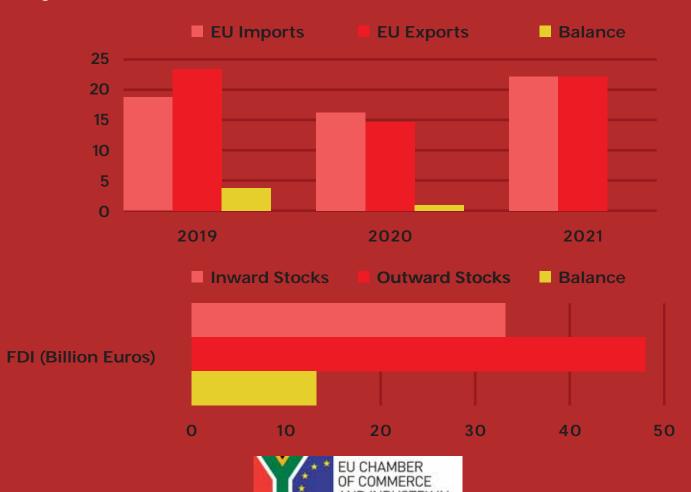

South Africa has sustained a positive balance of trade for more than two years, a feat not previously achieved since 1994. Additionally, South Africa achieved a positive trade balance with the EU for the first time, its balance of payments turning from a trade deficit (- R22 bn) with the EU in 2020 to a trade surplus (R17 bn) in 2021. The EU remains South Africa's largest trading partner, accounting for 22% of total trade.

Furthermore, South Africa's exports to the EU are more diversified than to other partners in SADC. The combined exports of vehicles and transport equipment, machinery, chemicals, agri-food, and plastics accounted for almost 60% of its export basket towards the EU.

#### FDI INFLOW TO SOUTH AFRICA

Foreign Direct Investment in South Africa narrowed sharply to ZAR 22.7 bn in the fourth quarter of 2021 from ZAR 557.9 billion in the previous quarter. South Africa recorded foreign direct investment inflows of ZAR 604.3 bn (\$ 41.15 bn) in 2021, a big jump from inflows of ZAR 50.4 bn in 2020, mainly influenced by technology investor Prosus acquiring about 45% of its South African parent Naspers.

Traditionally, the European countries are active investors in South Africa (Italy, United Kingdom, Netherlands, Belgium, Germany, and Luxembourg), as well as the United States, Japan, China, and Australia. Most of the investment is directed to the financial, mining, manufacturing, transportation, and retail sectors.