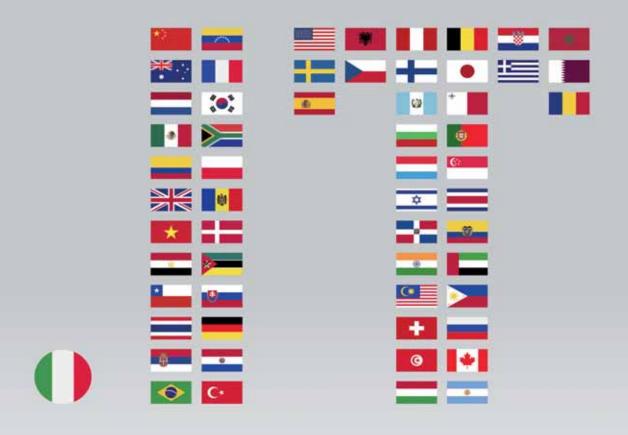

#### FDI INFLOW TO SOUTH AFRICA

Foreign Direct Investment in South Africa narrowed sharply to ZAR 22.7 bn in the fourth quarter of 2021 from ZAR 557.9 billion in the previous quarter. South Africa recorded foreign direct investment inflows of ZAR 604.3 bn (\$ 41.15 bn) in 2021, a big jump from inflows of ZAR 50.4 bn in 2020, mainly influenced by technology investor Prosus acquiring about 45% of its South African parent Naspers.

Traditionally, the European countries are active investors in South Africa (Italy, United Kingdom, Netherlands, Belgium, Germany, and Luxembourg), as well as the United States, Japan, China, and Australia. Most of the investment is directed to the financial, mining, manufacturing, transportation, and retail sectors.

The below graphs display first the presence in South Africa of Italian companies and subsidiary companies (those with parent companies in Italy) and secondly the broad Italian presence of different kinds in South Africa. It is unique data collected and classified by the Italian South African Chamber of Trade and Industries.