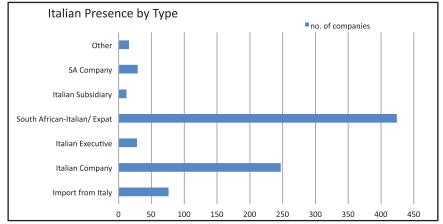

The below graphs display first the presence in South Africa of Italian companies and subsidiary companies (those with parent companies in Italy) and secondly the broad Italian presence of different kinds in South Africa. It is unique data collected and classified by the Italian South African Chamber of Trade and Industries.