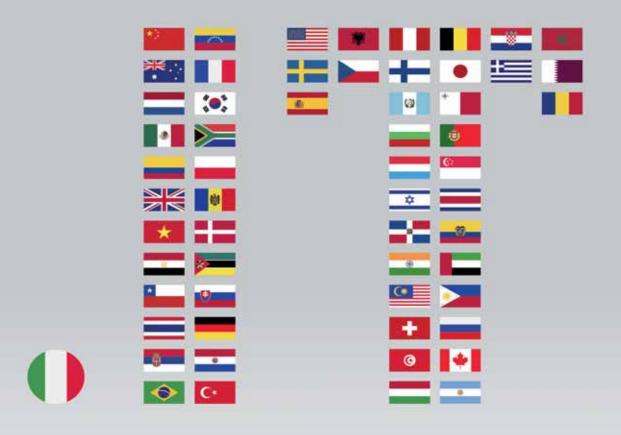

#### FDI INFLOW TO SOUTH AFRICA

Foreign Direct Investment in South Africa narrowed sharply to ZAR 22.7 bn in the fourth quarter of 2021 from ZAR 557.9 billion in the previous quarter. South Africa recorded foreign direct investment inflows of ZAR 604.3 bn (\$ 41.15 bn) in 2021, a big jump from inflows of ZAR 50.4 bn in 2020, mainly influenced by technology investor Prosus acquiring about 45% of its South African parent Naspers.

Traditionally, the European countries are active investors in South Africa (Italy, United Kingdom, Netherlands, Belgium, Germany, and Luxembourg), as well as the United States, Japan, China, and Australia. Most of the investment is directed to the financial, mining, manufacturing, transportation, and retail sectors.

The below graphs display first the presence in South Africa of Italian companies and subsidiary companies (those with parent companies in Italy) and secondly the broad Italian presence of different kinds in South Africa. It is unique data collected and classified by the Italian South African Chamber of Trade and Industries.