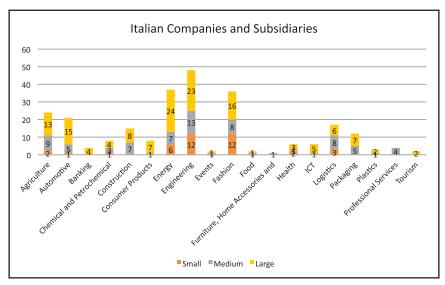

The below graphs display first the presence in South Africa of Italian companies and subsidiary companies (those with parent companies in Italy) and secondly the broad Italian presence of different kinds in South Africa. It is unique data collected and classified by the Italian South African Chamber of Trade and Industries.