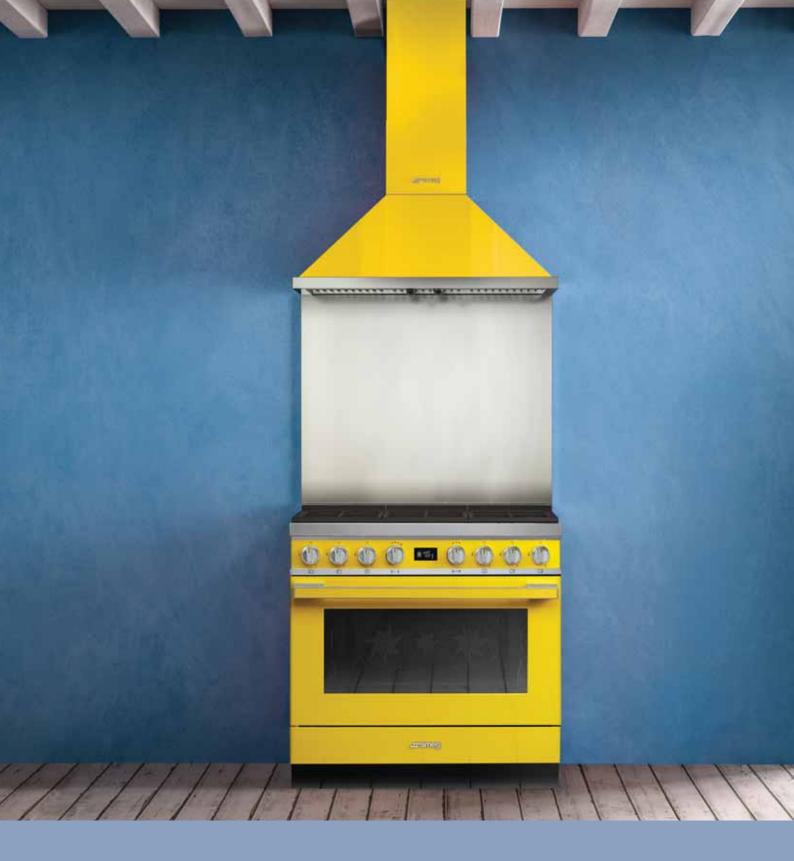

### Bring the Mediterranean Home

Add a splash of colour to your kitchen with Portofino Smeg's most technically advanced gas-electric cooke yet. Available in seven shades inspired by the colours of Portofino, an iconic seaside town lining the blue shores on the Italian Riviera coastline