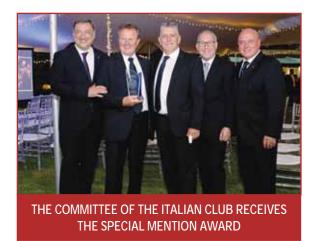

This year also saw the addition of a onetime Special Recognition Award. The award was created to celebrate the efforts made by the committee of the Italian Sporting Club which has undergone a positive change over the last few years. Under this leadership the Club has become a beautiful, modernised venue, continuing the club's long tradition as being the hub for Italian culture in Johannesburg.